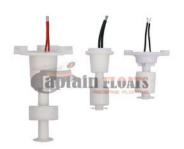

## **RANGE OF PRODUCTS**

PP FLOAT SWITCH SENSOR LIQUID LEVEL CONTROLLER

**Product Name: Float Switch Sensor** 

Material: PP

Size: Rod Length: 220MM, Cable Length: as per your requirements, Terminal / Connector: As per your requirements.

**Function:** Float level switches are widely used in electronic, electrical, chemical, water treatment, drainage and other industry of level control and alarm.

**OEM:** Accepted

Package: Standard Export Package