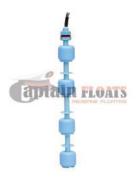

### RANGE OF PRODUCTS

DOUBLE FLOATING BALLS SS FLOAT LEVEL SWITCH

**Product Name: Float Switch Sensor** 

Material: Stainless Steel 304/316

Size: Rod Length: 220MM, Cable Length: as per your requirements,

Terminal / Connector: As per your requirements.

**Function:** Float level switches are widely used in electronic, electrical, chemical, water treatment, drainage and other industry of level control and alarm.

**OEM:** Accepted

Package: Standard Export Package