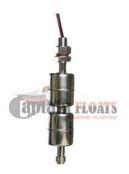

View This Product →

MULTI-POINTS STAINLESS STEEL FLOAT LEVEL SWITCH SENSOR

Product Name: Float Switch Sensor

Material: Stainless Steel 304/316

Size: Rod Length: 220MM, Cable Length: as per your requirements, Terminal / Connector: As per your requirements.

**Function:** Float level switches are widely used in electronic, electrical, chemical, water treatment, drainage and other industry of level control and alarm.

**OEM:** Accepted

Package: Standard Export Package