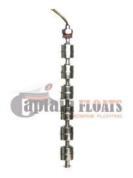

### RANGE OF PRODUCTS

DOUBLE FLOATING BALLS SS FLOAT LEVEL SWITCH

**Product Name: Float Switch Sensor** 

Material: Stainless Steel 304/316

Size: Rod Length: 220MM, Cable Length: as per your requirements,

Terminal / Connector: As per your requirements.