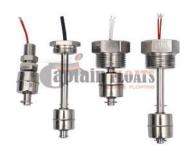

#### **RANGE OF PRODUCTS**

FACTORY SALE 304 SS FLOAT LEVEL SWITCH SENSOR

**Product Name:** Float Switch Sensor

Material: Stainless Steel 304/316

Size: Rod Length: 220MM, Cable Length: as per your requirements, Terminal / Connector: As per your requirements.

View This Product →

MULTI-POINTS STAINLESS STEEL FLOAT LEVEL SWITCH SENSOR

Product Name: Float Switch Sensor

Material: Stainless Steel 304/316

Size: Rod Length: 220MM, Cable Length: as per your requirements, Terminal / Connector: As per your requirements.