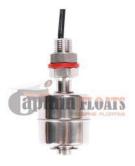

View This Product -

SIDE MOUNTED STAINLESS STEEL FLOAT LEVEL SWITCH

Product Name: Float Switch Sensor

Material: Stainless Steel 304/316

Size: Rod Length: 220MM, Cable Length: as per your requirements, Terminal / Connector: As per your requirements.

**Function:** Float level switches are widely used in electronic, electrical, chemical, water treatment, drainage and other industry of level control and alarm.

**OEM:** Accepted

Package: Standard Export Package