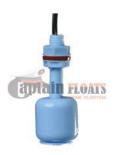

## **RANGE OF PRODUCTS**

PP FLOAT SWITCH SENSOR LIQUID LEVEL CONTROLLER

**Product Name: Float Switch Sensor** 

Material: PP

Size: Rod Length: 220MM, Cable Length: as per your requirements, Terminal / Connector: As per your requirements.

View This Product -

VERTICAL PLASTIC FLOAT LEVEL SWITCH SENSOR

**Product Name: Float Switch Sensor** 

Material: PP

Size: Rod Length: 220MM, Cable Length: as per your requirements, Terminal / Connector: As per your requirements.