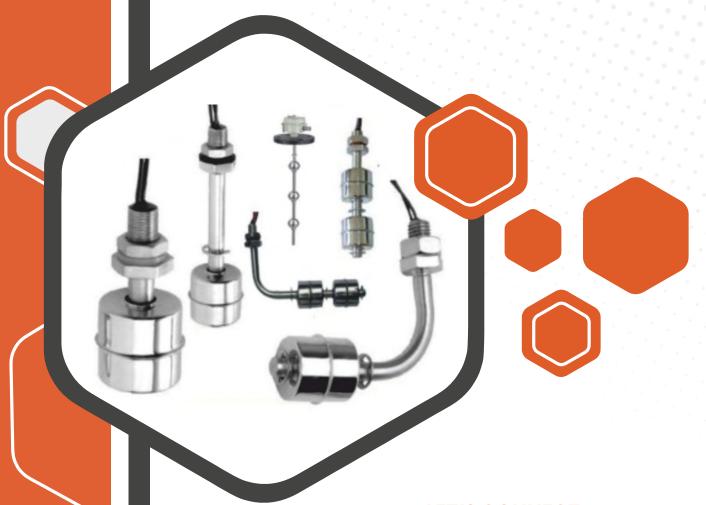

#### **GENERAL OVERVIEW:**

When needed, encapsulate one or more magnetic switch points in non-magnetic metal or plastic. The magnetic switch that opens and closes to operate and regulate the liquid level is drawn to a hollow float ball by a permanent magnet. Without injecting any liquid, the condition is N.O. and N.C. The float switch is used often in the level control and alarm of machinery, electrics, chemicals, home appliances, etc. because it is inexpensive, dependable, flexible to install, and available in a variety of materials.

#### **RANGE OF PRODUCTS**

FACTORY SALE 304 SS FLOAT LEVEL SWITCH SENSOR

**Product Name:** Float Switch Sensor

Material: Stainless Steel 304/316

Size: Rod Length: 220MM, Cable Length: as per your requirements, Terminal / Connector: As per your requirements.